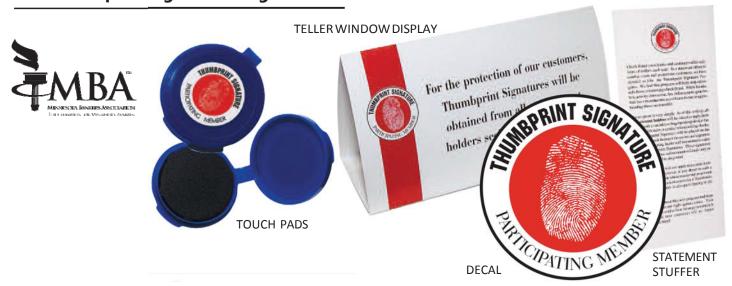

## **The Thumbprint Signature Program**

The Minnesota Bankers Association encourages banks throughout the state to participate in the Thumbprint Signature Program. The Program works like this:

Whenever non-account holders of the bank request check cashing services or when someone opens a new account, the bank will use an inkless pad to obtain the person's thumbprint on the check or on the signature card. If the check is a forged or stolen item, the thumbprint on the check can be used to identify the person who cashed the item.

|                                                                                                  | ORDER FORM  |             |        |
|--------------------------------------------------------------------------------------------------|-------------|-------------|--------|
| Contact Name:                                                                                    | Bank:       |             |        |
| Address:                                                                                         | City:       |             | State: |
| Zip:                                                                                             | Phone:      |             |        |
| MBA Member? Yes No                                                                               | Email:      |             |        |
|                                                                                                  |             |             |        |
| QTY ITEM *note bulk rate                                                                         | MBA MEMBER  | NON-MEMBER  | TOTAL  |
| (1-49)* Inkless Touch Pads                                                                       | \$4.00 each | \$5.50 each | \$     |
| (50+)* Inkless Touch Pads                                                                        | \$3.50 each | \$5.50 each | \$     |
| Window Decals                                                                                    | \$2.00 each | \$4.50 each | \$     |
| Teller Window Displays                                                                           | \$2.50 each | \$5.00 each | \$     |
| Statement Stuffers (Quantities of 100)                                                           | \$0.14 each | \$0.20 each | \$     |
| <b>Shipping:</b> \$6.00 for orders up to \$200.00 \$10.00 for orders over \$200.00               |             |             | \$     |
| Subtotal: Items + shipping                                                                       |             |             | \$     |
| Add 6.875% MN sales tax Check if located in MN                                                   |             |             | \$     |
| Add Hennepin County tax 0.15% Check if located in Hennepin County                                |             |             | \$     |
| Add Transit tax 0.25% Check if located in Anoka, Dakota, Hennepin, Ramsey or Washington Counties |             |             | \$     |
| Total:                                                                                           |             |             | \$     |